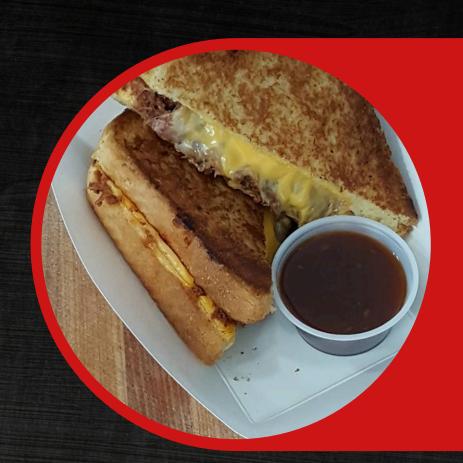

### 01 | GOURMET GRILLED CHEESE

\*LIMITED QUANTITY

| Jalapeno Popper | \$13 |
|-----------------|------|
| Mac & Cheese    | \$12 |
| Pulled Pork     | \$12 |
| Caprese         | \$12 |
| *Pork Belly     | \$15 |
| *Brisket        | \$15 |
| House           | \$15 |